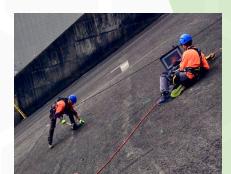

The project consisted of:

- a) Visual inspection and photographic report completed by Abseil Access rope technicians
- b) Assisting Riley Consultant engineers to conduct an inspection of the spillway on ropes
- c) Assisting Southern Geophysical to conduct impulse response testing to detect subsurface defects in the concrete. This test required a grid to be plotted across the full length of the spillway.