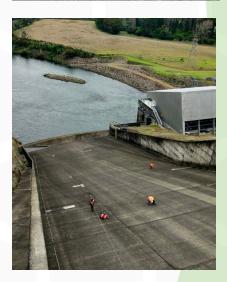

The project consisted of:

- a) Visual inspection and photographic report completed by Abseil Access rope technicians
- b) Assisting Riley Consultant engineers to conduct an inspection of the spillway on ropes
- c) Assisting Southern Geophysical to conduct impulse response testing to detect subsurface defects in the concrete. This test required a grid to be plotted across the full length of the spillway.

The works were completed within the allocated timeframe, without incidents and to all of Trustpowers stringent H&S standards.