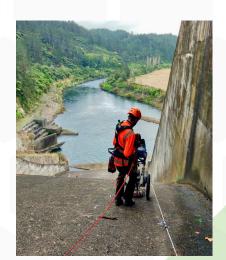

## **Concrete condition survey (Spillway)**

Location Matahina Dam, Lake Matahina

Date May 2019Client Trustpower

Consultant Riley Consultants Ltd

Riley Consultants approached Abseil Access to conduct Trustpowers periodic Spillway concrete condition inspection at the Matahina Dam.

The work had to be completed in a set timeframe to minimize the exposure risk for Trustpower for any flooding event. The requirement to vacate the Spillway within 15min was another challenge that had to be managed.